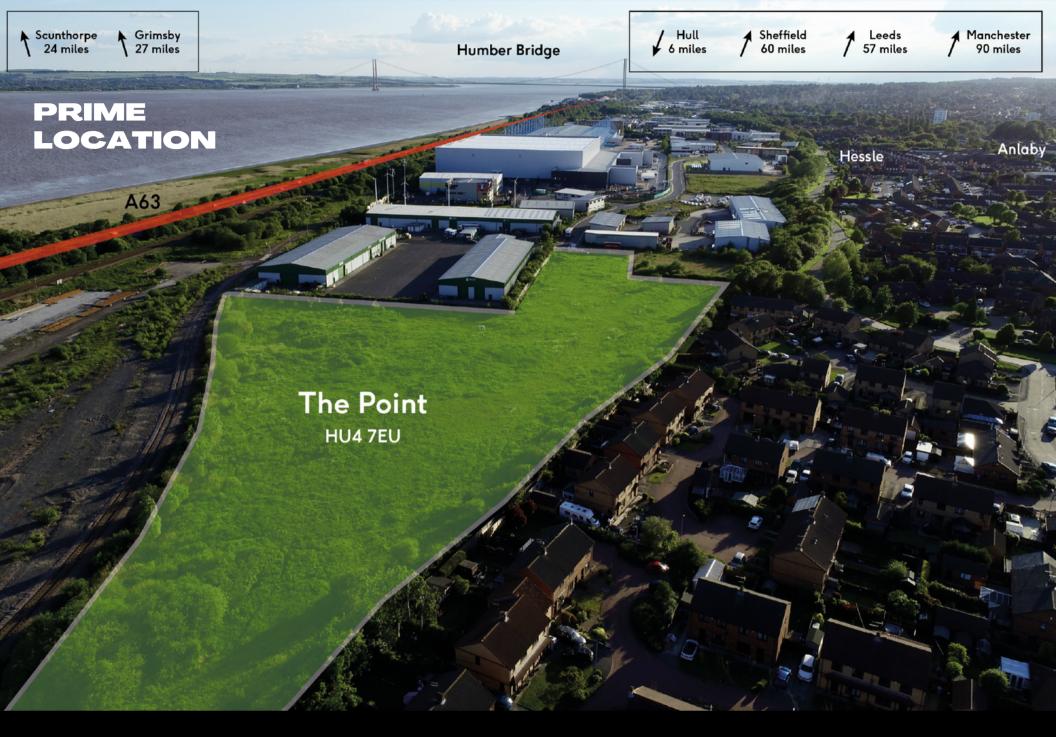

The Point is a unique find in its positioning it is located a stone's-throw from the A63 and the main road networks to major UK cities, yet is located on the outskirts of popular town Hessle and is surrounded by local amenities. Unlike other business parks, each space within The Point can be custom designed to offer your business the most efficient and useable space possible.

#### **Address**

The Point, Priory Park East, Henry Boot Way, HU4 7EA