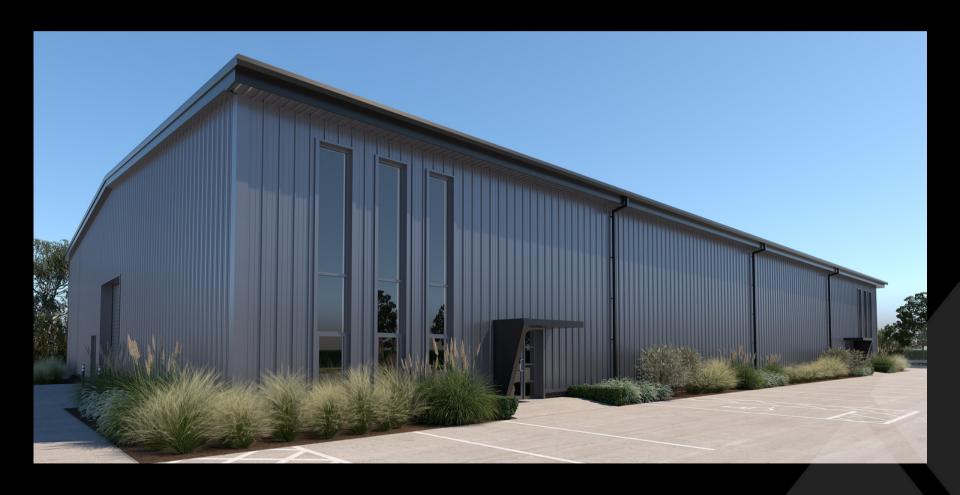

# BRAND NEW UNITS

The Point is a 6.45 acre site located on Priory Park East, Hessle, just 5 miles from Kingston Upon Hull. The land is being developed by established local developers Allenby Commercial and will consist of high quality trade counter / industrial units with large yard areas and car parking.

### **KEY FEATURES**

- Impressive design
- On-site parking
- High profile location
- High eaves
- Enterprise Zone
- Large yard areas