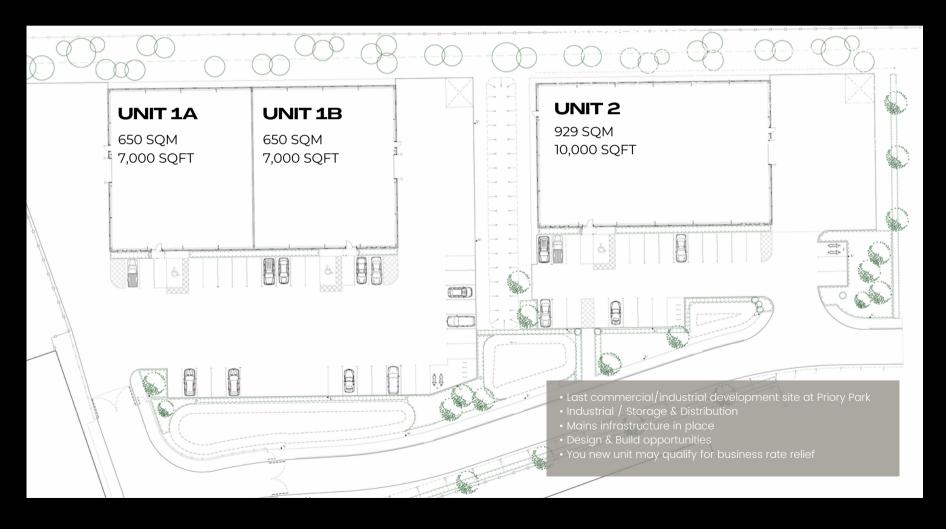

# THE POINT

PRIORY PARK EAST, HENRY BOOT WAY, KINGSTON UPON HULL, HU4 7EA

7,000 - 60,000 SQFT UNITS

# BRAND NEW UNITS

The Point is a 6.45 acre site located on Priory Park East, Hessle, just 5 miles from Kingston Upon Hull. The land is being developed by established local developers Allenby Commercial and will consist of high quality trade counter / industrial units with large yard areas and car parking.

### **KEY FEATURES**

- Impressive design
- On-site parking
- High profile location
- High eaves
- Enterprise Zone
- Large yard areas