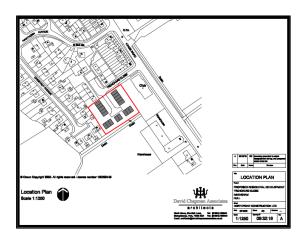

# **Description**

The site is level, square in shape with access from Trenchard Close which connects to Kings Road. This is a brownfield development site there was formerly a hospital on the site which was demolished some years ago.