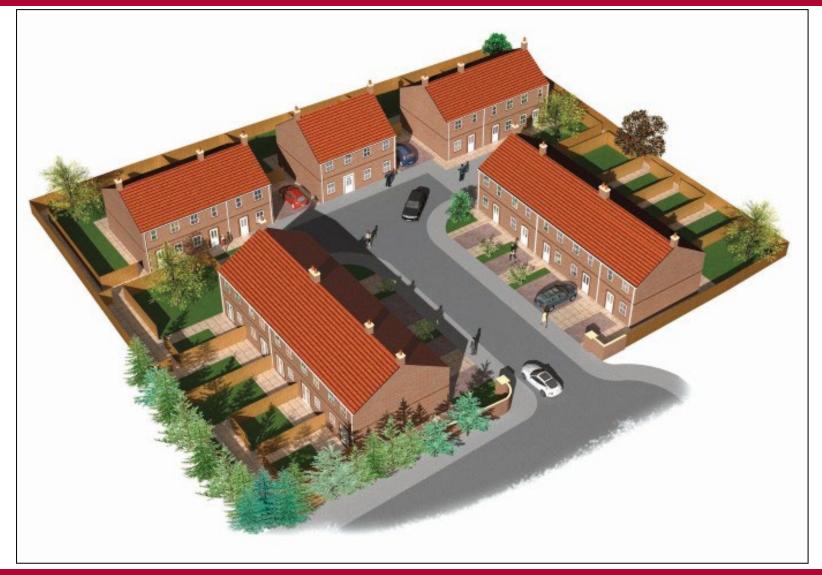

### **Summary**

- Freehold residential development site of approx. 0.32 Ha (0.78 acres).
- Planning consent for 18 No. town houses to the rear.
- No \$106 contributions or affordable housing.

# **Planning**

Planning permission currently exists for 18 No. townhouses being 15 No. three bedroom and 3 No. two bedroom houses with associated car parking and vehicular access. Further details including drawings and artists impressions are available through the sole agents.