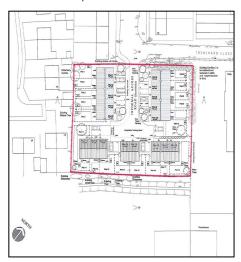

### **Summary**

- Freehold residential development site of approx. 0.32 Ha (0.78 acres).
- Planning consent for 18 No. town houses to the rear.
- No \$106 contributions or affordable housing.

# **Description**

The site is level, square in shape with access from Trenchard Close which connects to Kings Road. This is a brownfield development site there was formerly a hospital on the site which was demolished some years ago.

# **Planning**

Planning permission currently exists for 18 No. townhouses being 15 No. three bedroom and 3 No. two bedroom houses with associated car parking and vehicular access. Further details including drawings and artists impressions are available through the sole agents.