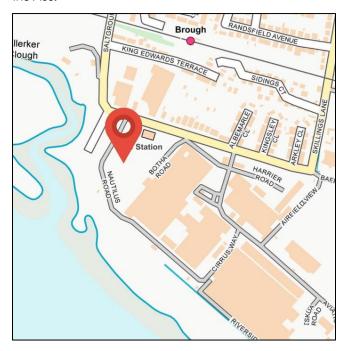

#### Location

The land is located on the western end of Saltsground Road, adjacent to the former BAE manufacturing facility in Brough. The site has open views across the River Humber and Brough Haven and is a 2 minute walk from Brough Station. Road communication links to the site are excellent with Saltsground Road connecting via Station Road to Cave Road and onto the A63.