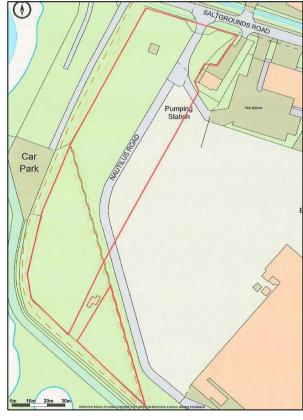

# **Description**

The site extends to 2.3 acres and has direct vehicle access off Saltsground Road. The site is fully fenced and enclosed and is available for sale with the freehold being conveyed upon completion. The site would be suitable for a variety of leisure, residential and office uses, subject to full planning consent.

#### Accommodation

0.93 ha (2.30 acres)