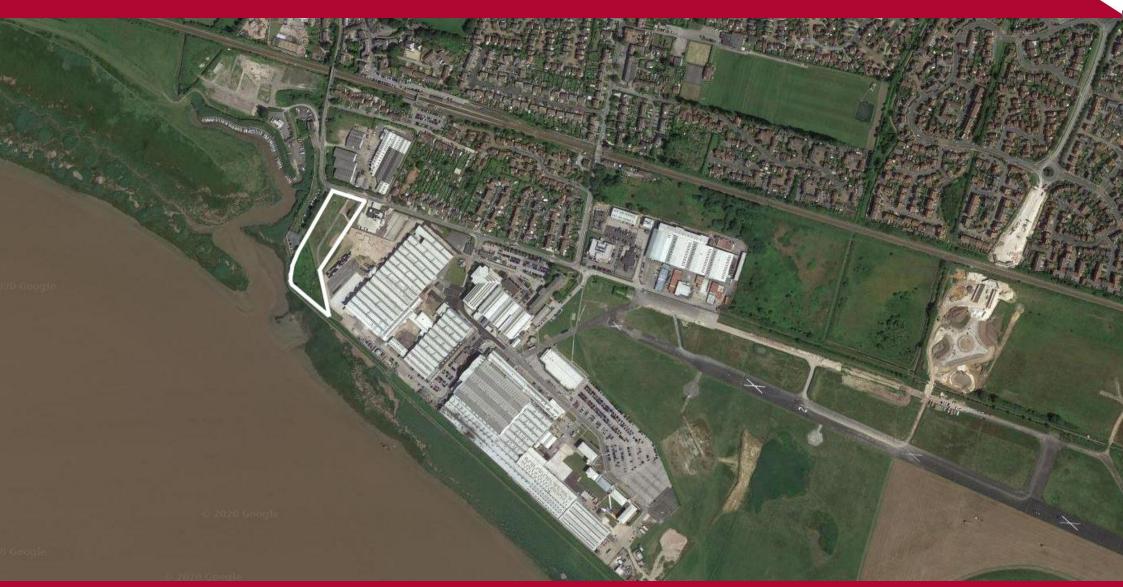

#### Location

The land is located on the western end of Saltsground Road, adjacent to the former BAE manufacturing facility in Brough. The site has open views across the River Humber and Brough Haven and is a 2 minute walk from Brough Station. Road communication links to the site are excellent with Saltsground Road connecting via Station Road to Cave Road and onto the A63.

# **Description**

The site extends to 2.3 acres and has direct vehicle access off Saltsground Road. The site is fully fenced and enclosed and is available for sale with the freehold being conveyed upon completion. The site would be suitable for a variety of leisure, residential and office uses, subject to full planning consent.