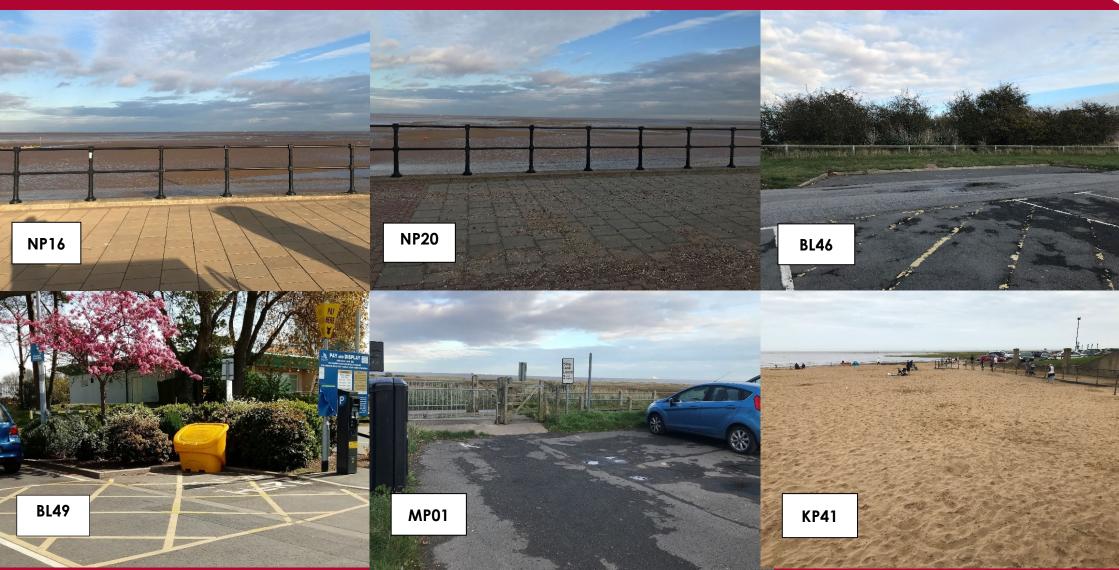

#### NP16

Located on the North Promenade of Cleethorpes sea front, the subject site is suitable for a variety of concession uses, subject to consent. The North Promenade benefits from high levels of football from tourists and the local population, with neighbouring attractions including the Cleethorpes Pier, Papas Fish and Chips and Fantasy World amusement arcade.

#### NP20

The site is located to the West end of the North Promenade of the Cleethorpes sea front and is situated nearby to the Cleethorpes Train Station. The site is suitable for a variety of concession uses, subject to consent.

#### **BL46**

The subject site is situated adjacent to the overflow parking of the primary public car park servicing the Cleethorpes Boating Lake. Surrounding amenities include the Boating Lake, the Parkway Cinema and Cleethorpes Discovery Centre Café. The site is suitable for a variety of uses, subject to consent, however the sale of ice cream and ancillary products is prohibited.

#### **BL49**

The subject plot is suitable for locating a mobile ice cream stand or van for the sale of ice creams and ancillary products or other snack/food products. Being situated within the primary public car park servicing the Cleethorpes Boating Lake, the site benefits from high levels of footfall from tourists and the local population, with surrounding amenities including the Boating Lake, the Parkway Cinema and Cleethorpes Discovery Centre Café.

#### MP01

The plot is situated within the Meridian Car Park which is a relatively remote carpark serviced by Meridian Road and is located to the rear of the former Pleasure Island theme park. Despite its rural location, the car park does benefit from regular attendance from the public.

#### KP41

The plot is situated on the Cleethorpes beach to the south of Kings Parade, adjacent to the Cleethorpes Leisure Centre. The site has previously been used for siting inflatables and would be suitable for a variety of uses, subject to consent, however the sale of buckets, spades and food is prohibited.