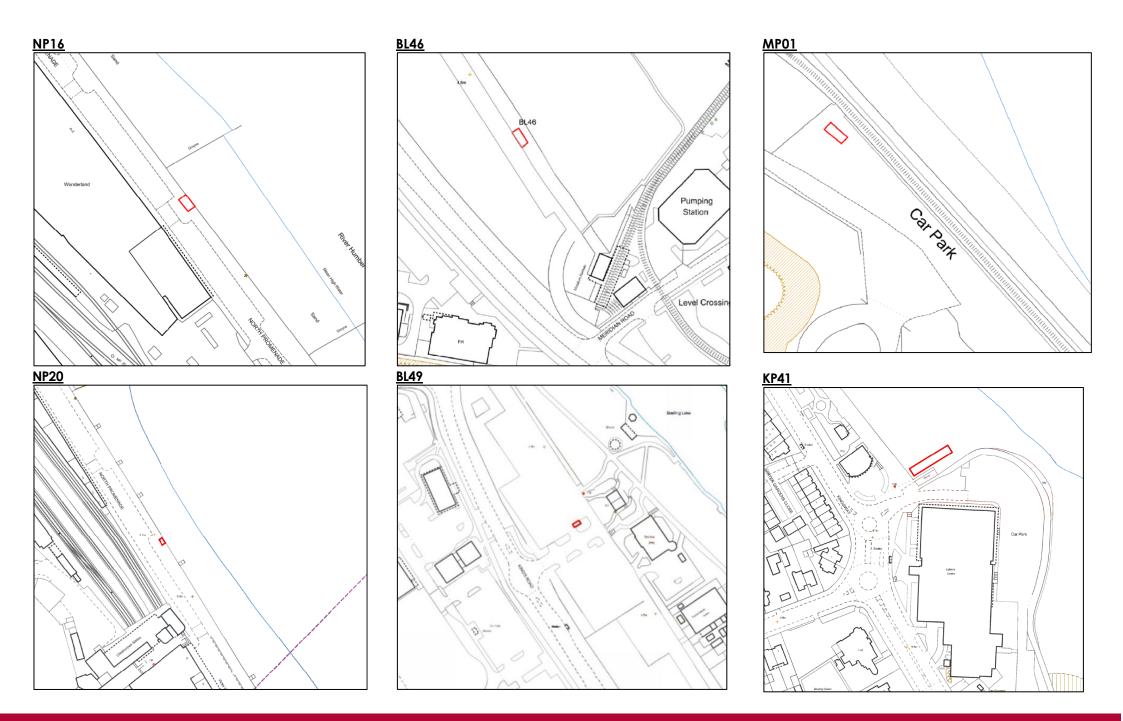

#### NP16

Located on the North Promenade of Cleethorpes sea front, the subject site is suitable for a variety of concession uses, subject to consent. The North Promenade benefits from high levels of football from tourists and the local population, with neighbouring attractions including the Cleethorpes Pier, Papas Fish and Chips and Fantasy World amusement arcade.

#### NP20

The site is located to the West end of the North Promenade of the Cleethorpes sea front and is situated nearby to the Cleethorpes Train Station. The site is suitable for a variety of concession uses, subject to consent.

#### **BL46**

The subject site is situated adjacent to the overflow parking of the primary public car park servicing the Cleethorpes Boating Lake. Surrounding amenities include the Boating Lake, the Parkway Cinema and Cleethorpes Discovery Centre Café. The site is suitable for a variety of uses, subject to consent, however the sale of ice cream and ancillary products is prohibited.

#### **BL49**

The subject plot is suitable for locating a mobile ice cream stand or van for the sale of ice creams and ancillary products or other snack/food products. Being situated within the primary public car park servicing the Cleethorpes Boating Lake, the site benefits from high levels of footfall from tourists and the local population, with surrounding amenities including the Boating Lake, the Parkway Cinema and Cleethorpes Discovery Centre Café.

#### MP01

The plot is situated within the Meridian Car Park which is a relatively remote carpark serviced by Meridian Road and is located to the rear of the former Pleasure Island theme park. Despite its rural location, the car park does benefit from regular attendance from the public.

#### KP41

The plot is situated on the Cleethorpes beach to the south of Kings Parade, adjacent to the Cleethorpes Leisure Centre. The site has previously been used for siting inflatables and would be suitable for a variety of uses, subject to consent, however the sale of buckets, spades and food is prohibited.

### Site Area

Each site comprises a plot of land capable of locating a single vehicle/stall.