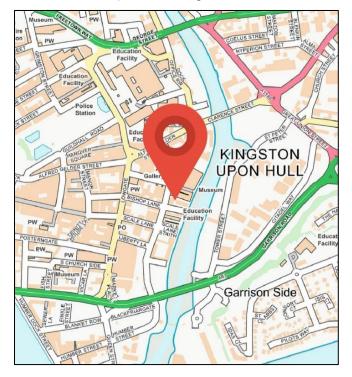

#### Location

Bond 31 is located on High Street close to its junction with Scale Lane within the heart of Hull's old town business district.

The building enjoys an envious position overlooking the River Hull and being a short distance from Hull's main retail/leisure areas and the transport interchange.