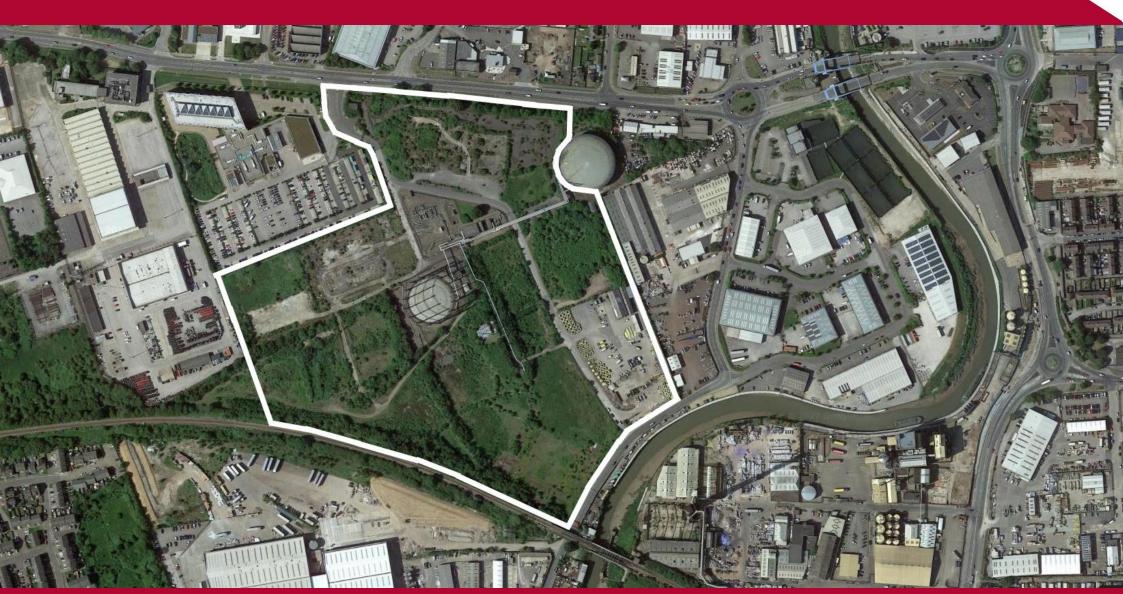

# **Description**

The site extends to 33 acres. It is predominantly level and fully fenced and enclosed with the main access off Clough Road. The site is divided into plots that will be available for design and build opportunities for industrial/warehouse. There will also be opportunities for storage compounds from 3-10 acres.

### Accommodation

The site has a total area of 33 acres and is available in plots from 3 acres upwards.