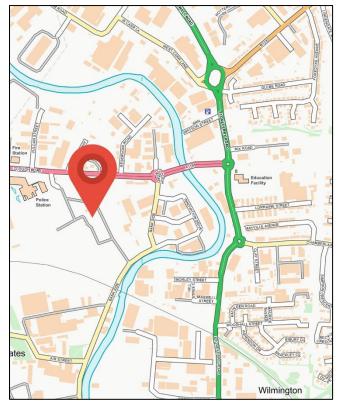

#### Location

The site is located 2 miles north of Hull city centre and lies to the west of Clough Road, between the junctions with Bankside and Sissons Way.

Access to the site is excellent with Clough Road providing direct access to the A1033, being the inner city ring road which in turn provides direct access to Hull city centre, Hull Docks and the national motorway network.